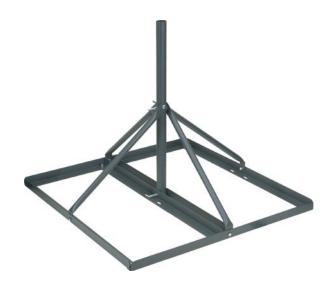

## **FRM Series** Non-Penetrating Roof Mounts

## **Product Features:**

Non-penetrating roof mounts are constructed of steel and use standard concrete blocks to anchor

For use with DBS, off-air antenna, satellite internet systems and point to point CCTV signal transmission

Dark gray weather resistant powder coat finish

**FRM-125** 60" mast with 1.25" O.D. **FRM-166** 30" mast with 1.66" O.D. **FRM-200** 30" mast with 2.00" O.D.

## **Product Specifications:**

(for Architects & Engineers)

The non-penetrating roof mount for antenna's and satellite dishes is the Video Mount Products (VMP) model FRM-\_\_\_\_. The mount shall be primarily constructed of angular and tubular steel. The mount shall be constructed as to allow up to 8 standard size concrete blocks to be used as ballast for the mount. The mount shall be painted with weather resistant powder coat paint.